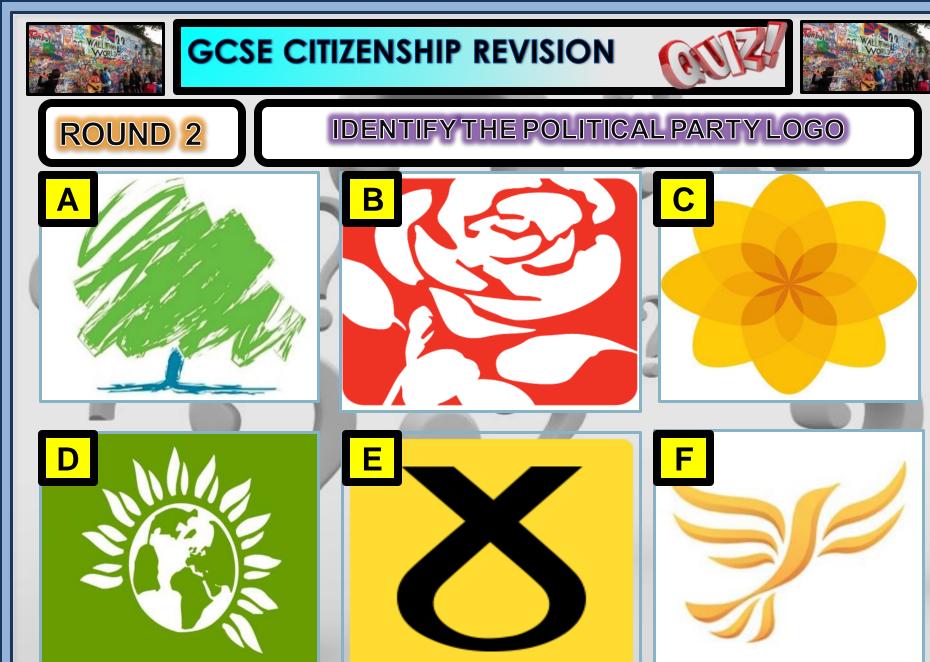

**ROUND 1** 

MATCH THE BRITISH VALUE TO THE CAPTION













**DEMOCRACY** 

**RULE OF LAW** 

**HUMAN RIGHTS** 

TOLERANCE & RESPECT

EQUAL OPPORTUNITIES

SOVEREIGNTY OF CROWN & PARLIAMENT











**ROUND 4** 

#### TRUE OR FALSE

China and North Korea have a free press

E

The UK has an uncodified constitution

Capital punishment is still legal in Scotland and Northern Ireland

F

Russia is a member of the Commonwealth

C The devolved body for Scotland is called the Scottish Parliament

G

Gay marriage is not legal in Northern Ireland

Privatisation is when the public sector takes over services previously provided by the Private sector

Η

David Cameron campaigned to stay in the European Union











**ROUND 6** 

#### Link the Key term to the definition

Α

Statute law

1

Famous pieces of literature composed over hundreds of years which relate to the way in which a country should be run

В

Common law

2

Laws made by parliament

C

Conventions

3

Laws created by t