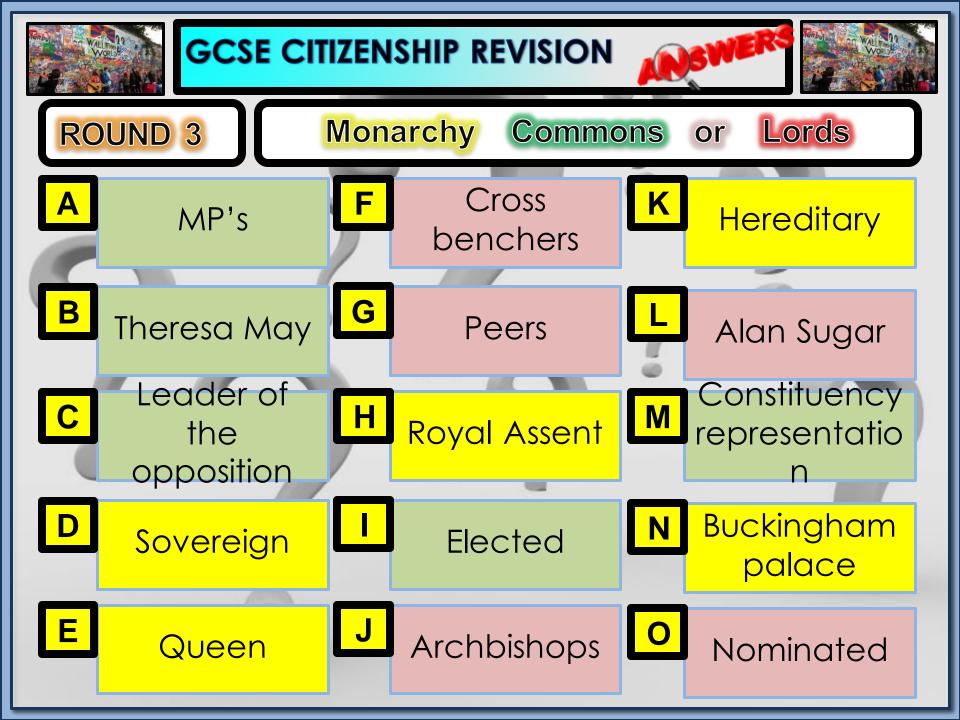

For Information on licenses used:

https://creativecommons.org/licenses/

| GCSE CITIZENSHIP REVISION               | Team Name: Team Members:       |                                   |
|-----------------------------------------|--------------------------------|-----------------------------------|
| Round 1<br>Match the British Value      | Round 4<br>True or False       | Round 6<br>Linking Round          |
| A D<br>B E<br>C F                       | A E                            | Legislature  Executive  Judiciary |
| Round 2<br>Identify the political party |                                | Queen                             |
| A D                                     | Round 5  Multiple Choice Round | Statute law                       |
| B E<br>C F                              | A                              | Common law  Conventions           |
| Round 3<br>Monarchy commons or Lords    | B                              | Authoritative works               |
| A I<br>B J                              | F                              | Round 7<br>Multiple Choice        |
| C K<br>D L                              | II ц                           | E<br>F                            |
| E M<br>F N                              |                                |                                   |
| GOH                                     | PAGE 1: Total Points: /60      |                                   |