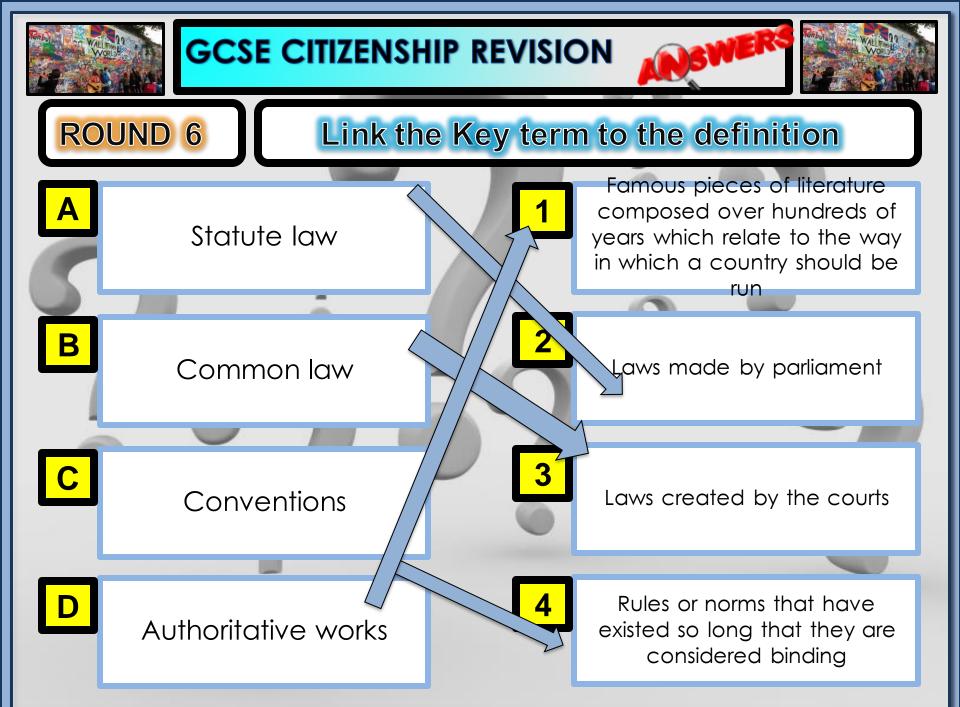

#### Link the Key term to the definition

Α

Statute law

1

Famous pieces of literature composed over hundreds of years which relate to the way in which a country should be run

В

Common law

2

Laws made by parliament

C

Conventions

3

Laws created by the courts

D

Authoritative works

4

Rules or norms that have existed so long that they are considered binding