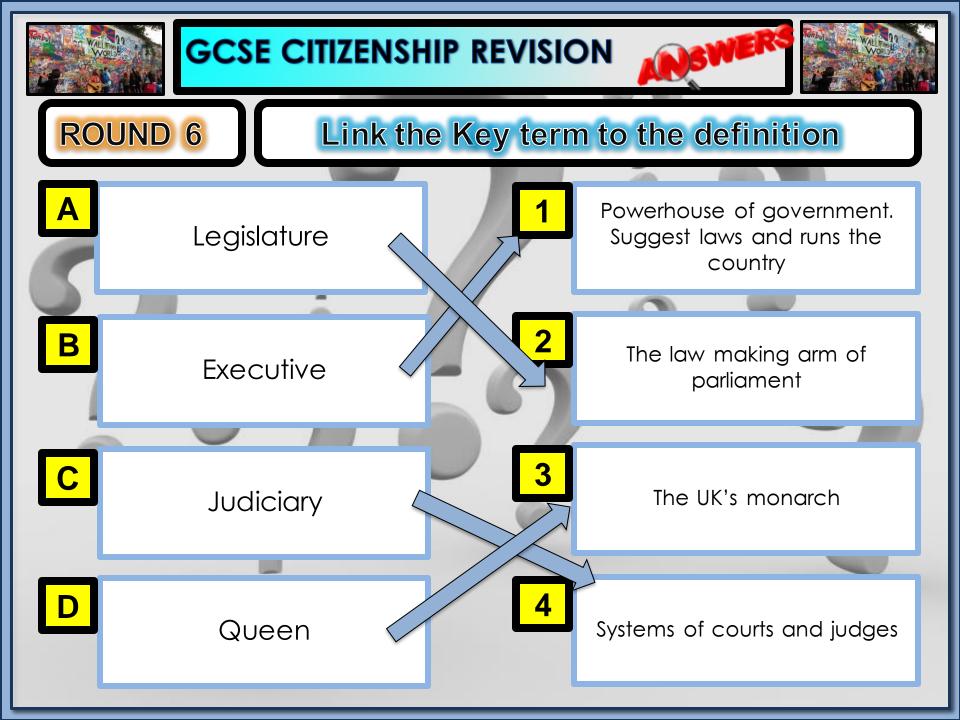

#### Link the Key term to the definition

Α

Statute law

1

Famous pieces of literature composed over hundreds of years which relate to the way in which a country should be run

В

Common law

2

Laws made by parliament

C

Conventions

3

Laws created by the courts

D

Authoritative works

4

Rules or norms that have existed so long that they are considered binding