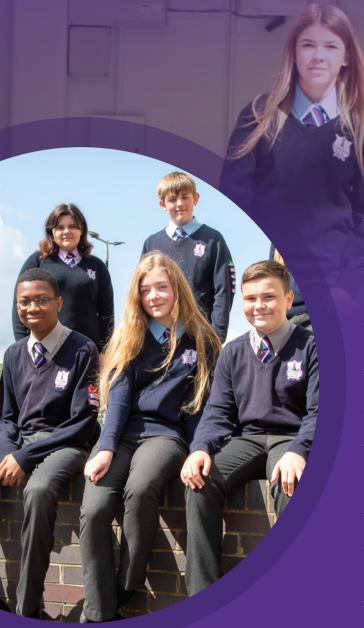

## UNIFORM

- / Dark grey trousers or skirt (knee length) material must be 'Trutex grey' and not stretchy or tight fitting
- Light blue shirt, lilac blouse (from uniform suppliers only) or dark grey shirt (Trutex); all shirts can be long or short sleeved
- Navy 'v' necked jumper with school logo for Year 7 and for Years 8 -10 with correct house logo on left sleeve (from uniform suppliers only.)
- Jumpers should not be tucked in
- 🖌 School tie from uniform suppliers
- Footwear should be black leather; lace up or slip on shoes (no trainers including trainer style shoes, boots or canvas shoes.) NOTE you must be able to polish the shoes. Shoes with visible logos are unacceptable
- Black, navy or white socks, black or natural tights
- Plain black/navy/dark grey outdoor coat (no leather, denim or fur coats. Hooded tops and body warmers are not permitted)
- Optional purple polo shirt with logo from uniform suppliers (Summer Term only)